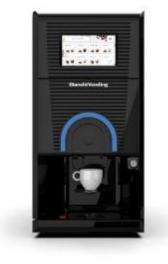

## **COFFEE STATION SOLUTIONS**

EVIA

150 cups day

ESV

Touch 10"

Mod. Fresh Milk opt.

TALIA

| 100 cups day         |
|----------------------|
| ES / ESV / IN        |
| Easy / Touch 7"      |
| And Encole Mills and |

Mod. Fresh Milk opt.

GAIA STYLE RY

| 80 cups day          |  |
|----------------------|--|
| ES / ESV / IN        |  |
| Easy / Touch 7"      |  |
| Mod. Fresh Milk opt. |  |

**Bianchi Vending** 