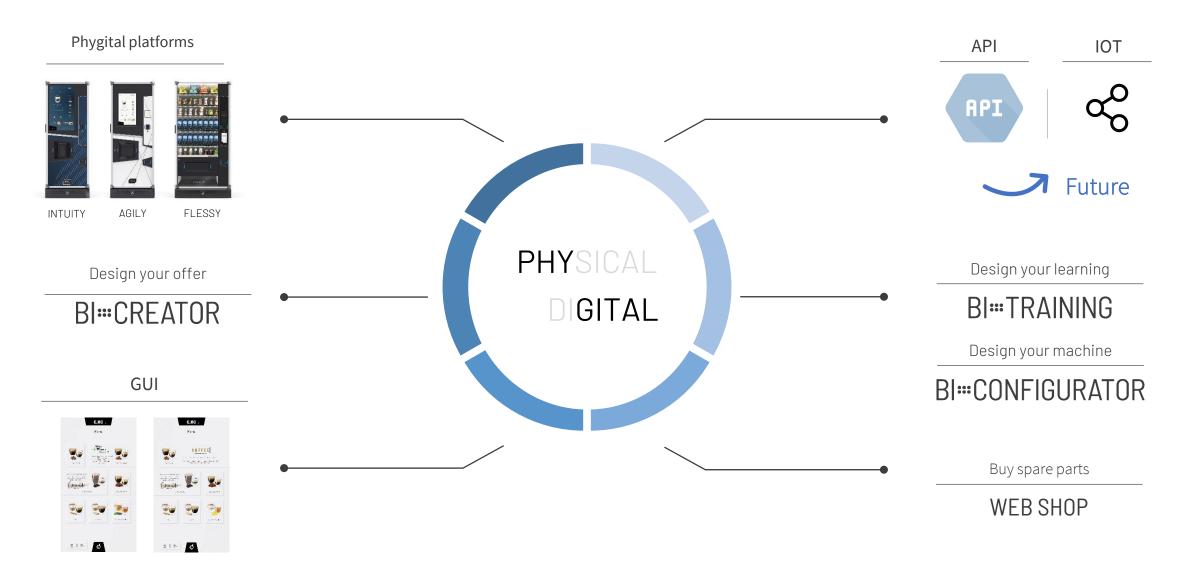

# PHYGITAL SOLUTIONS

## PHYGITAL SOLUTIONS

#### THE VENDING REVOLUTION.

Body and soul, physical and digital, Phygital solutions were designed by integrating a flexible hardware structure with advanced software tools to make your business even faster, more profitable and above all, simpler.

#### PHYGITAL SOLUTIONS

INTUITY

AGILY

FLESSY