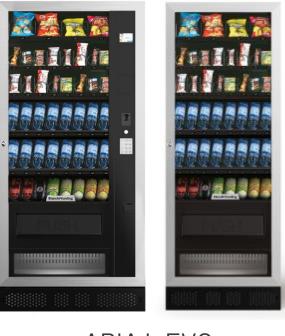

## **VENDING SOLUTIONS**

ARIA L EVO

Master / Slave 8 spirals Electronic tags opt.

ARIA M

Slave

6 spirals

Electronic tags opt.

ARIA S EVO

Slave 8 spirals Electronic tags opt.

 $\mathscr{O}$ 