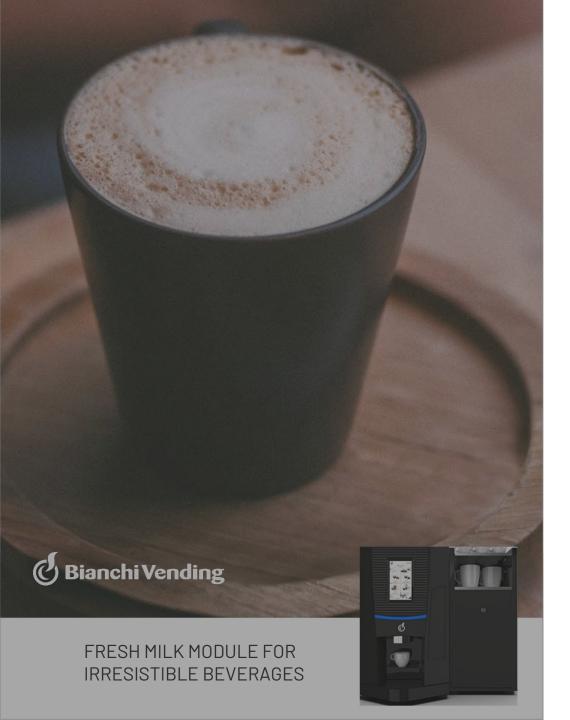

## FRESH MILK MODULE FOR IRRESISTIBLE BEVERAGES

More than what you would expect: with the Fresh Milk module, add further quality and choice to your menu, enabling your customers to make cappuccino and many other delectable beverages in an instant.

Your range becomes even more tempting: beverages with milk are among the products that consumers love most of all.

The Fresh Milk module improves the handling of this ingredient. The result? Creamy beverages that people adore.