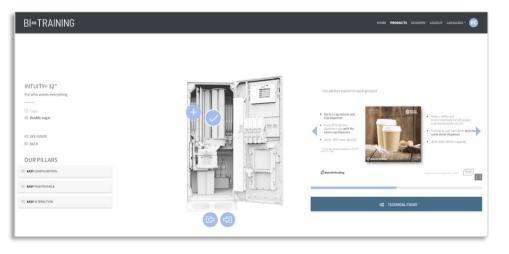

# BIIIITRAINING

#### Design your learning

Bi-Training is an interactive training, support and update platform targeted at the network of operators and technicians in the Bianchi universe, aimed at further examining, developing and sharing all skills and new applications.