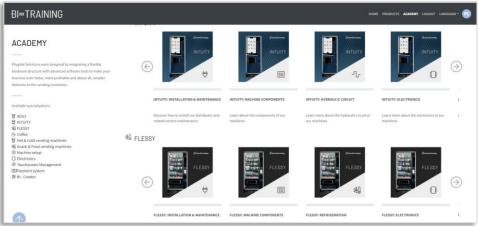

# BIIIITRAINING

#### Design your learning

Bi-Training is an interactive training, support and update platform targeted at the network of operators and technicians in the Bianchi universe, aimed at further examining, developing and sharing all skills and new applications.