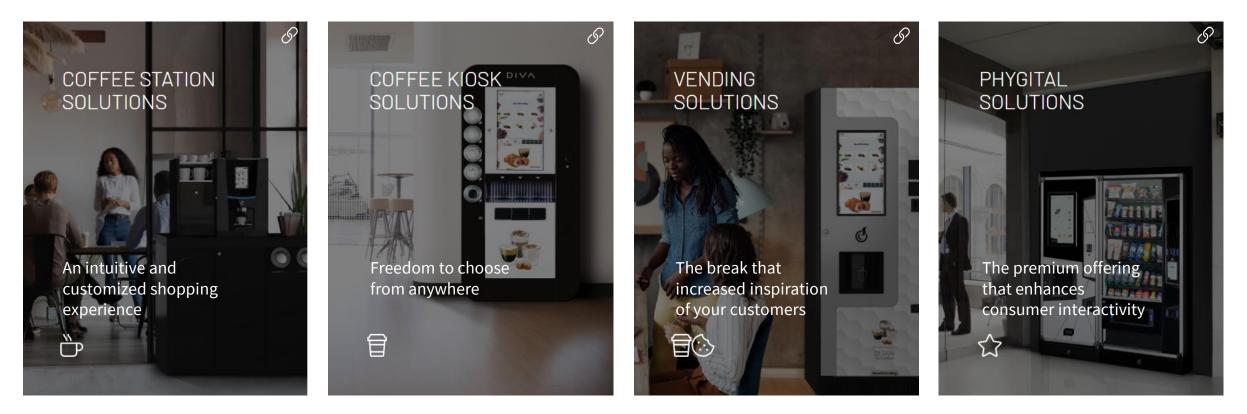

# <u>COFFEE STATION SOLUTIONS</u>

## COFFEE STATION SOLUTIONS

#### THE COFFEE CORNER PERFECT FOR ANY ENVIRONMENT.

Premium coffee solutions that walk the line between vending and Ho.Re.Ca to create a coffee corner that can satisfy the palate and enhance any interaction, even in areas where space is at a premium.

# <u>COFFEE KIOSK SOLUTIONS</u>

## COFFEE KIOSK SOLUTIONS

#### INNOVATION HAS ITS OWN INTERPRETER.

DIVA is the most versatile and innovative coffee corner on the market: it fully meets consumers' extensive needs offering 350 combinations of different drinks and aromas, relying on a highly interactive and intuitive interface.

# VENDING SOLUTIONS

## VENDING SOLUTIONS

#### THE VENDING AREA TAILORED TO ANY SPACE.

A complete line of hot-drink and snack vending machines that incorporate latest-generation technology to improve consumer experiences, wherever they are and whatever they desire.

# PHYGITAL SOLUTIONS

## PHYGITAL SOLUTIONS

#### THE VENDING REVOLUTION.

Body and soul, physical and digital, Phygital solutions were designed by integrating a flexible hardware structure with advanced software tools to make your business even faster, more profitable and above all, simpler.