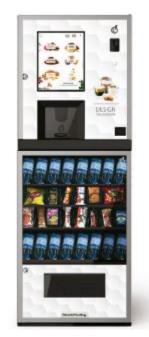

#### INNOVATION HAS ITS OWN INTERPRETER.

DIVA is the most versatile and innovative coffee corner on the market: it fully meets consumers' extensive needs offering 350 combinations of different drinks and aromas, relying on a highly interactive and intuitive interface.

## **DIVA** DESIGNED TO SATISFY THE WISHES OF THE MOST DEMANDING USERS.

An unconventional solution!

200 cups day

ESV

Touch 32"

Different cups size

6 instant canisters

4 topping