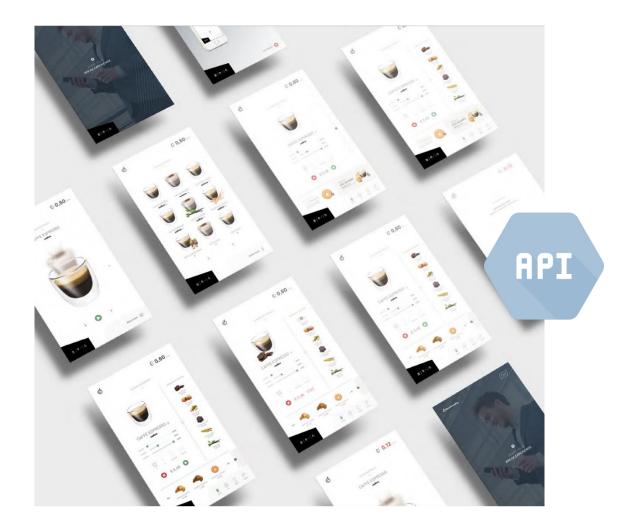

#### A DIGITAL FUTURE

Each machine has a native API system that will allow you to install third party applications \*

- $\rightarrow$  Weather report and others web contents.
- $\rightarrow$  User profiling mechanisms.
- → Digital Signage.
- → Voice Assistant.

\* Bianchi Industry provides the API but none of the products mentioned have been produced (..for now!)