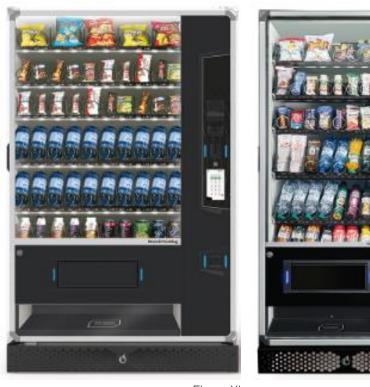

canisters.

→ Alternative with topping dispenser kit (x2) or second cup kit (a choice of diameters from 57/70/74/80).

 $\rightarrow\,$  Door with large surface that can be personalized with stickers.

#### EASY

#### MAINTENANCE

- $\rightarrow$  Easy installation and maintenance.
- $\rightarrow$  Interactive on-board configuration SW.

**Bianchi Vending** 

Corporate Presentation // Slide 45



#### WHAT'S NEW? WHAT'S BETTER?

- → Functional modules to gain control of your configuration and adapt your offer on the go.
- → New user interface to ease the interaction for your customer.
- → New on-board software to ease the interaction for your technician.
- → Interchangeable user interface Touch 21" or Smart.
- → New design hinges to hide junctions.





## FLESSY

A show on display









Flessy XL



#### FLESSY XL / L / M

#### EASY

#### INTERACTION

- $\rightarrow$  7" touchscreen user interface.
- $\rightarrow$  Luminous pathway to guide the user (on FLESSY XL and L versions).
- $\rightarrow$  Versions with digital price display on the drawers.
- $\rightarrow$  LEDS on each drawer for perfect product visibility.
- → Transparent delivery bin.

#### EASY

#### CONFIGURATION

- $\rightarrow$  Flexible configuration up to 7 drawers (on request).
- $\rightarrow$  Extra capacity for bottles and cans dispensed by hidden C&B columns (on Plus versions).
- $\rightarrow$  Door with large surface that can be personalized with stickers.

#### EASY

#### MAINTENANCE

- ightarrow Easy installation and maintenance.
- $\rightarrow\,$  Interactive on-board configuration SW.
- → Refrig