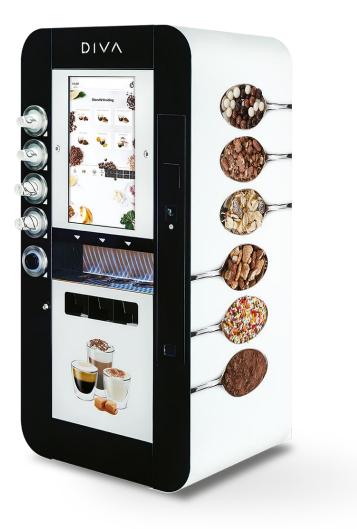

#### INNOVATION HAS ITS OWN INTERPRETER.

DIVA is the most versatile and innovative coffee corner on the market: it fully meets consumers' extensive needs offering 350 combinations of different drinks and aromas, relying on a highly interactive and intuitive interface.

#### OFFER A PREMIUM EXPERIENCE

Guided path that allows to create many different product combinations based on coffee, fresh milk and instant products.

#### THE TASTE OF CHOICE

The user interacts with the machine and prepares personalized recipes in a "do-it-yourself" mode that will allow him to enjoy gourmet sensations.

#### STYLE BECAMES ATMOSPHERE

Innovative design, high quality materials, large touch display: consumers enjoy their drink in a unique atmosphere.

## **DIVA** DESIGNED TO SATISFY THE WISHES OF THE MOST DEMANDING USERS.

An unconventional solution!

200 cups day

ESV

Touch 32"

Different cups size

6 instant canisters

4 topping

2 syrups

Fresh milk