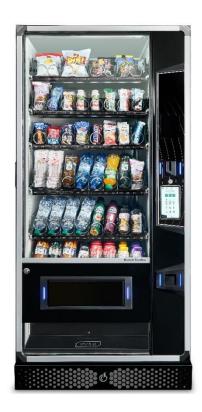

## FLESSY

A show on display

Flessy XL

#### FLESSY XL / L / M

#### EASY

#### INTERACTION

- $\rightarrow$  7" touchscreen user interface.
- $\rightarrow$  Luminous pathway to guide the user (on FLESSY XL and L versions).
- $\rightarrow$  Versions with digital price display on the drawers.
- $\rightarrow$  LEDS on each drawer for perfect product visibility.
- → Transparent delivery bin.

#### CONFIGURATION

- $\rightarrow$  Flexible configuration up to 7 drawers (on request).
- $\rightarrow$  Extra capacity for bottles and cans dispensed by hidden C&B columns (on Plus versions).
- $\rightarrow$  Door with large surface that can be personalized with stickers.

#### MAINTENANCE

- ightarrow Easy installation and maintenance.
- $\rightarrow\,$  Interactive on-board configuration SW.
- → Refrigerating unit with latest generation R290 Gas easy to clean and easy to substitute (slide in and slide out).

#### WHAT'S NEW? WHAT'S BETTER?

- → Double insulated cabinet and new door to give better structure.
- → 7" touchscreen user interface to facilitate:
  - Interaction
  - Set-up

- Maintenance
- → LED bars, positioned above the products, to improve the products illumination.
- → Additional bottle and can column, to increase beverage capacity up to 34 bottles, easier to maintain.
   Luminous pathway to guide the user (on FLESSY XL
   → and L versions).
- → Refrigerating unit with latest generation R290 Gas with easy maintenance (slide-in slide-out) and easy cleaning (filter easy access).