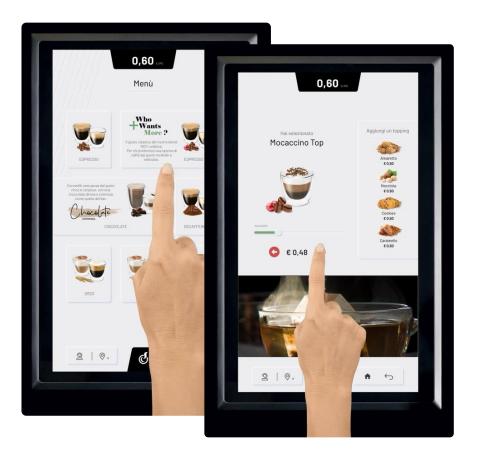

## PHYGITAL SOLUTIONS

#### THE VENDING REVOLUTION.

Body and soul, physical and digital, Phygital solutions were designed by integrating a flexible hardware structure with advanced software tools to make your business even faster, more profitable and above all, simpler.