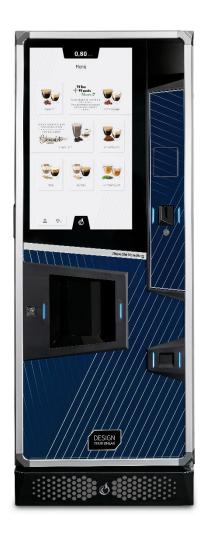

# INTUITY

### For those who want everything

Intuity plus (touch 32″)

#### Intuity (touch 21″)

#### INTUITY + / INTUITY

#### EASY

#### INTERACTION

- $\rightarrow$  32" (Intuity +) or 21" touchscreen interface.
- $\rightarrow$  Intuitive and guided user experience.

#### EASY CONFIGURATION

- $\rightarrow$  Internal layout highly configurable with :
  - Traditional coffee espresso brewer (ES) or variable chamber coffee brewer (ESV).
  - Up to 2 standard or vacuum (VH) coffee bean hoppers.
  - Up to 10 instant products canisters and 5 mixers.
  - Up to 2 sugar canisters.
- → 2 cup sizes chosen from diameters of 57/70/74/80.
- $\rightarrow$  The largest menu with topping dispenser (x4) as standard.
- $\rightarrow$  Door with large, customizable and backlit glass surface.

#### MAINTENANCE

- $\rightarrow$  Easy installation and maintenance.
- $\rightarrow$  Interactive on-board configuration SW.

#### WHAT'S NEW? WHAT'S BETTER?

- → Functional modules to gain control of your configuration and adapt your offer on the go.
- → Double sugar canister to wide your offer with white and brown sugar.
- → New user interface to ease the interaction for your customer.
- → New on-board software to ease the interaction for your technician.
- → Backlit glass surface on the door fully customizable.
- → LED illuminated path to guide the user.
- → New design hinges to hide junctions.