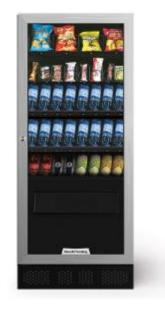

nal costs.

## ۲.

#### OFFER A PERSONALISED EXPERIENCE

Display touch coinvolgenti e intuitivi, con la possibilità di personalizzare e di arricchire le bevande con topping e sciroppi, con sistemi che preservano la qualità delle materie prime.





## **VENDING SOLUTIONS**



LEI600

600 cups

ES / ESV / ESV BC / IN

Easy / Smart / Touch 21"



LEI400

400 cups ES / ESV / IN Easy / Smart / Touch 21"



LEI301EV0

| 300 cups                |  |
|-------------------------|--|
| ES                      |  |
| asy / Smart / Touch 15" |  |

2 cups or topping opt.



LEI250

| 250 cups            |
|---------------------|
| ES                  |
| Easy/Smart/Touch15" |



Corporate Presentation // Slide 27



## **VENDING SOLUTIONS**



ARIA L EVO

Master / Slave 8 spirals Electronic tags opt.



ARIA M

Slave

6 spirals

Electronic tags opt.



ARIA S EVO

Slave 8 spirals Electronic tags opt.







 $\mathscr{O}$ 

# PHYGITAL SOLUTIONS









## PHYGITAL SOLUTIONS

#### THE VENDING REVOLUTION.

Body and soul, physical and digital, Phygital solutions were designed by integrating a flexible hardware structure with advanced software tools to make your business even faster, more profitable and above all, simpler.

ž=

EASY CONFIGURATION EASY MAINTENANCE

 $\mathcal{C}$ 

## ۲.

#### EASY INTERACTION







## EASY CONFIGURATION

#### PHYSICAL

#### NEW FUNCTIONAL STANDARD MODULE

Each machine is the sum of «N» standard functional modules and it will be possible to:

- $\rightarrow$  Set up the number of mixers and canisters.
- $\rightarrow$  Choose the brewing unit.
- $\rightarro