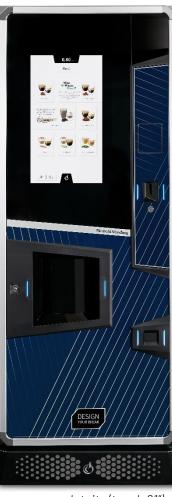

## AGILY

## You have total control over change

Agily L touch 21″

Agily M smart

#### AGILY L / M

#### EASY

#### INTERACTION

- $\rightarrow$  21" touchscreen user interface or Smart user interface with 7" touchscreen.
- $\rightarrow$  Intuitive user experience.
- $\rightarrow$  Luminous pathway to guide the user (on request).

#### CONFIGURATION

 $\rightarrow$  Menu that can be enriched with :

- Traditional coffee espresso brewer (ES) or variable chamber coffee brewer (ESV).
- Up to 2 standard or vacuum (VH) coffee bean hoppers.
- Up to 10 instant products canisters.
- Up to 2 sugar canisters.

→ Alternative with topping dispenser kit (x2) or second cup kit (a choice of diameters from 57/70/74/80).

 $\rightarrow\,$  Door with large surface that can be personalized with stickers.

#### MAINTENANCE

- $\rightarrow$  Easy installation and maintenance.
- $\rightarrow$  Interactive on-board configuration SW.

**Bianchi Vending** 

Corporate Presentation // Slide 45

#### WHAT'S NEW? WHAT'S BETTER?

- → Functional modules to gain control of your configuration and adapt your offer on the go.
- → New user interface to ease the interaction for your customer.
- → New on-board software to ease the interaction for your technician.
- → Interchangeable user interface Touch 21" or Smart.
- → New design hinges to hide junctions.