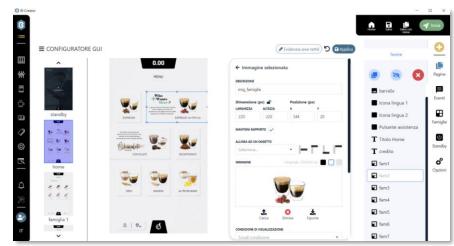

# BICONFIGURATOR

#### Design your machine

Bi-Configurator is the functional and intelligent software that leads you through structural and aesthetic configuration processes for all Bianchi Phygital solutions.

CHOOSE YOUR MACHINE THROUGH A DIGITAL CONFIGURATION EXPERIENCE.