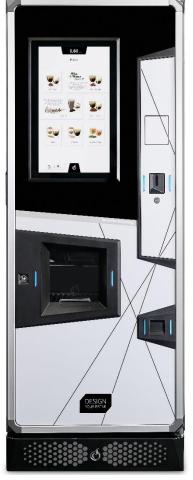

# INTUITY

### For those who want everything

Intuity plus (touch 32″)

#### Intuity (touch 21″)

#### INTUITY + / INTUITY

#### EASY

#### INTERACTION

- $\rightarrow$  32" (Intuity +) or 21" touchscreen interface.
- $\rightarrow$  Intuitive and guided user experience.