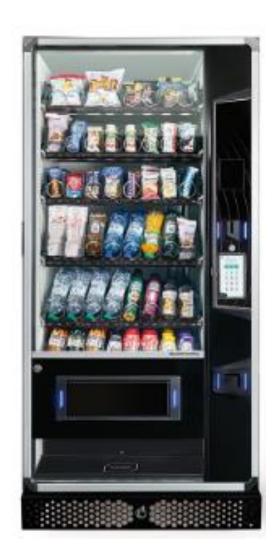

## FLESSY

A show on display

Flessy XL

#### FLESSY XL / L / M

#### EASY

#### INTERACTION

- $\rightarrow$  7" touchscreen user interface.
- $\rightarrow$  Luminous pathway to guide the user (on FLESSY XL and L versions).
- $\rightarrow$  Versions with digital price display on the drawers.
- $\rightarrow$  LEDS on each drawer for perfect product visibility.
- → Transparent delivery bin.

#### CONFIGURATION

- $\rightarrow$  Flexible configuration up to 7 drawers (on request).
- $\rightarrow$  Extra capacity for bottles and cans dispensed by hidden C&B columns (on Plus versions).
- $\rightarrow$  Door with large surface that can be personalized with stickers.

#### MAINTENANCE

- ightarrow Easy installation and maintenance.
- $\rightarrow\,$  Interactive on-board configuration SW.
- → Refrigerating unit with latest generation R290 Gas easy to clean and easy to substitute (slide in and slide out).

#### WHAT'S NEW? WHAT'S BETTER?

- → Double insulated cabinet and new door to give better structure.
- → 7" touchscreen user interface to facilitate:
  - Interaction
  - Set-up

- Maintenance
- → LED bars, positioned above the products, to improve the products illumination.
- → Additional bottle and can column, to increase beverage capacity up to 34 bottles, easier to maintain.
   Luminous pathway to guide the user (on FLESSY XL
   → and L versions).
- → Refrigerating unit with latest generation R290 Gas with easy maintenance (slide-in slide-out) and easy cleaning (filter easy access).