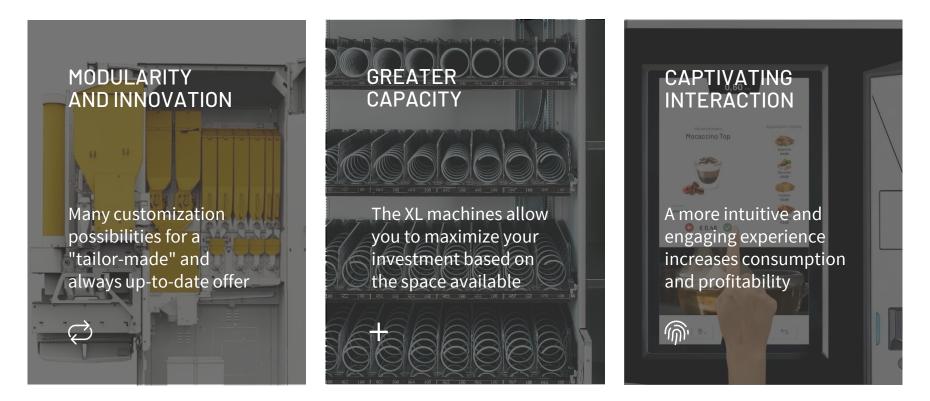

#### CREATE THE MACHINE YOU NEED

With the modular solutions you can easily change the configuration of the machine according to actual consumption.

#### CHOOSE THE MOST SUITABLE CAPACITY

Adapt the quantity of products according to the context of consumption: fewer empty spaces in the window, fewer loading interventions, less operational costs.

#### OFFER A PERSONALISED EXPERIENCE

Display touch coinvolgenti e intuitivi, con la possibilità di personalizzare e di arricchire le bevande con topping e sciroppi, con sistemi che preservano la qualità delle materie prime.