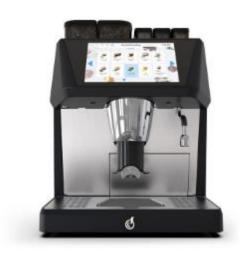

#### INNOVATION HAS ITS OWN INTERPRETER.

DIVA is the most versatile and innovative coffee corner on the market: it fully meets consumers' extensive needs offering 350 combinations of different drinks and aromas, relying on a highly interactive and intuitive interface.

#### OFFER A PREMIUM EXPERIENCE

Guided path that allows to create many different product combinations based on coffee, fresh milk and instant products.

#### THE TASTE OF CHOICE

The user interacts with the machine and prepares personalized recipes in a "do-it-yourself" mode that will allow him to enjoy gourmet sensations.

## **DIVA** DESIGNED TO SATISFY THE WISHES OF THE MOST DEMANDING USERS.

An unconventional solution!

200 cups day

ESV

Touch 32"

Different cups size

6 instant canisters

4 topping