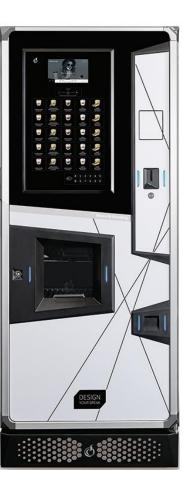

## **COFFEE STATION SOLUTIONS**

EVIA

150 cups day

ESV

Touch 10"

Mod. Fresh Milk opt.

TALIA

| 100 cups day         |
|----------------------|
| ES / ESV / IN        |
| Easy / Touch 7"      |
| And Encole Mills and |

Mod. Fresh Milk opt.

GAIA STYLE RY

| 80 cups day          |  |
|----------------------|--|
| ES / ESV / IN        |  |
| Easy / Touch 7"      |  |
| Mod. Fresh Milk opt. |  |

**Bianchi Vending** 