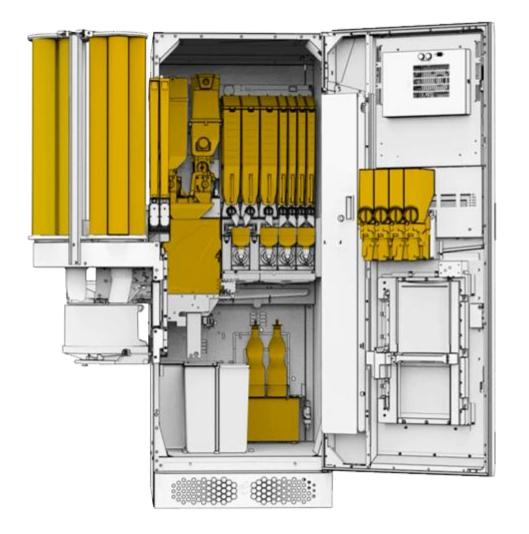

#### NEW FUNCTIONAL STANDARD MODULE

Each machine is the sum of «N» standard functional modules and it will be possible to:

- $\rightarrow$  Set up the number of mixers and canisters.
- $\rightarrow$  Choose the brewing unit.
- $\rightarrow$  Decide to use 1 or 2 cups dispensers.
- $\rightarrow$  Decide to propose 1 or 2 kinds of sugar.
- → Add accessories modules (topping, syrups, ecc).

#### AN AUTOMOTIVE ELECTRONIC JUNCTION PLATFORM

- → Each machine is able to recognize its state, at the level of a single electrical/electronic component.
- → Modular internal components can be removed individually.
- → Minimize downtime for maintenance.
- $\rightarrow$  The use of tools to remove the modules is minimized.