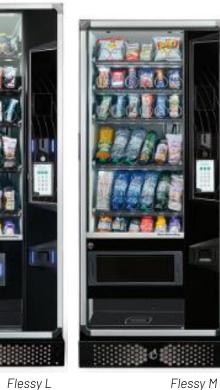

## FLESSY

A show on display

Flessy XL

#### FLESSY XL / L / M

#### EASY

#### INTERACTION

- $\rightarrow$  7" touchscreen user interface.
- $\rightarrow$  Luminous pathway to guide the user (on FLESSY XL and L versions).
- $\rightarrow$  Versions with digital price display on the drawers.
- $\rightarrow$  LEDS on each drawer for perfect product visibility.
- → Transparent delivery bin.

#### CONFIGURATION

- $\rightarrow$  Flexible configuration up to 7 drawers (on request).
- $\rightarrow$  Extra capacity for bottles and cans dispensed by hidden C&B columns (on Plus versions).
- $\rightarrow$  Door with large surface that can be personalized with stickers.

#### MAINTENANCE

- ightarrow Easy installation and maintenance.
- $\rightarrow\,$  Interactive on-board configuration SW.
- → Refrigerating unit with latest generation R290 Gas easy to clean and easy to substitute (slide in and slide out).

#### WHAT'S NEW? WHAT'S BETTER?

- → Double insulated cabinet and new door to give better structure.
- → 7" touchscreen user interface to facilitate:
  - Interaction
  - Set-up

- Maintenance
- → LED bars, positioned above the products, to improve the products illumination.
- → Additional bottle and can column, to increase beverage capacity up to 34 bottles, easier to maintain.
   Luminous pathway to guide the user (on FLESSY XL
   → and L versions).
- → Refrigerating unit with latest generation R290 Gas with easy maintenance (slide-in slide-out) and easy cleaning (filter easy access).