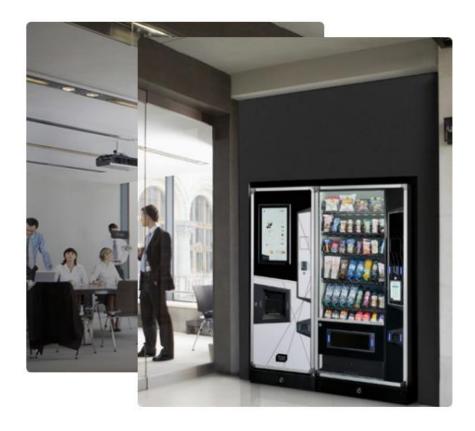

## SOLUTIONS TO IMPROVE YOUR WORK

A wide-ranging and varied offer solutions. Automatic vending machines created to render your business even simpler and more productive.

#### THE VENDING AREA TAILORED TO ANY SPACE.

A complete line of hot-drink and snack vending machines that incorporate latest-generation technology to improve consumer experiences, wherever they are and whatever they desire.