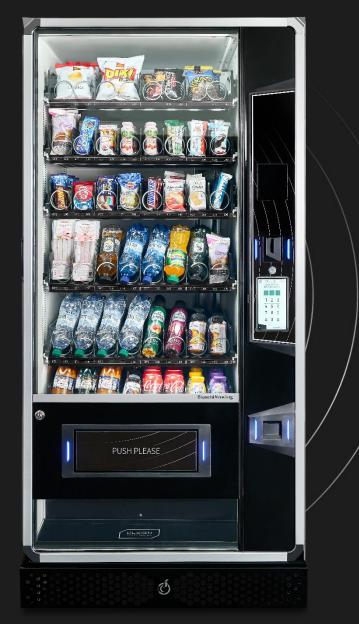

## **VENDING SOLUTIONS**

LEI600

600 cups

ES / ESV / ESV BC / IN

Easy / Smart / Touch 21"

LEI400

400 cups ES / ESV / IN Easy / Smart / Touch 21"

LEI301EV0

| 300 cups                |  |
|-------------------------|--|
| ES                      |  |
| asy / Smart / Touch 15" |  |

2 cups or topping opt.

LEI250

| 250 cups            |
|---------------------|
| ES                  |
| Easy/Smart/Touch15" |