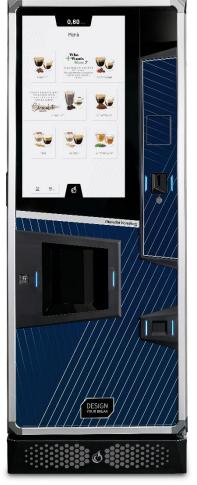

# INTUITY

### For those who want everything

Intuity plus (touch 32″)

#### Intuity (touch 21″)

#### INTUITY + / INTUITY

#### EASY

#### INTERACTION

- $\rightarrow$  32" (Intuity +) or 21" touchscreen interface.
- $\rightarrow$  Intuitive and guided user experience.

#### EASY CONFIGURATION

- $\rightarrow$  Internal layout highly configurable with :
  - Traditional coffee espresso brewer (ES) or variable chamber coffee brewer (ESV).
  - Up to 2 standard or vacuum (VH) coffee bean hoppers.
  - Up to 10 instant products canisters and 5 mixers.
  - Up to 2 sugar canisters.
- → 2 cup sizes chosen from diameters of 57/70/74/80.
- $\rightarrow$  The largest menu with topping dispenser (x4) as standard.
- $\rightarrow$  Door with large, customizable and backlit glass surface.

#### MAINTENANCE

- $\rightarrow$  Easy installation and maintenance.
- $\rightarrow$  Interactive on-board configuration SW.

#### WHAT'S NEW? WHAT'S BETTER?

- → Functional modules to gain control of your configuration and adapt your offer on the go.
- → Double sugar canister to wide your offer with white and brown sugar.
- → New user interface to ease the interaction for your customer.
- → New on-board software to ease the interaction for your technician.
- → Backlit glass surface on the door fully customizable.
- → LED illuminated path to guide the user.
- → New design hinges to hide junctions.