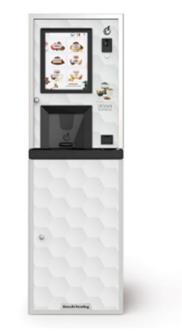

## **COFFEE STATION SOLUTIONS**

EVIA

150 cups day

ESV

Touch 10"

Mod. Fresh Milk opt.

TALIA

| 100 cups day         |
|----------------------|
| ES / ESV / IN        |
| Easy / Touch 7"      |
| And Encole Mills and |

Mod. Fresh Milk opt.

GAIA STYLE RY

| 80 cups day          |  |
|----------------------|--|
| ES / ESV / IN        |  |
| Easy / Touch 7"      |  |
| Mod. Fresh Milk opt. |  |

**Bianchi Vending** 