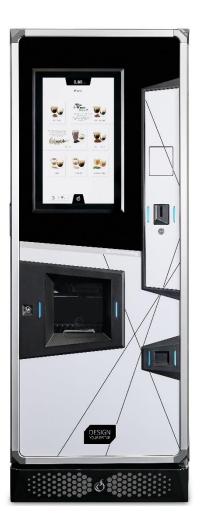

## **DIVA** DESIGNED TO SATISFY THE WISHES OF THE MOST DEMANDING USERS.

An unconventional solution!

200 cups day

ESV

Touch 32"

Different cups size

6 instant canisters

4 topping

2 syrups

Fresh milk